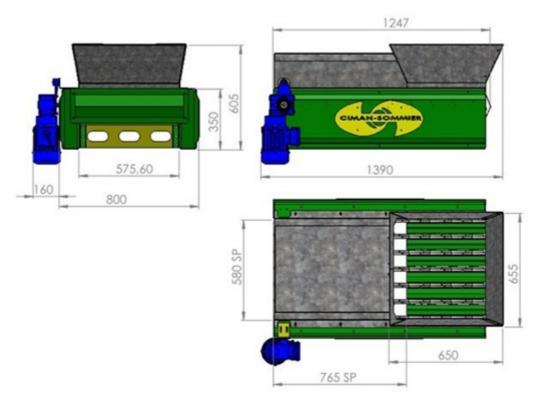

It comes standard with a small lower hopper to be mounted and protection on the outlet side of the branches

(not listed on the diagram opposite)

The separator can be supplied as an option with feet to be determined according to of its implementation.