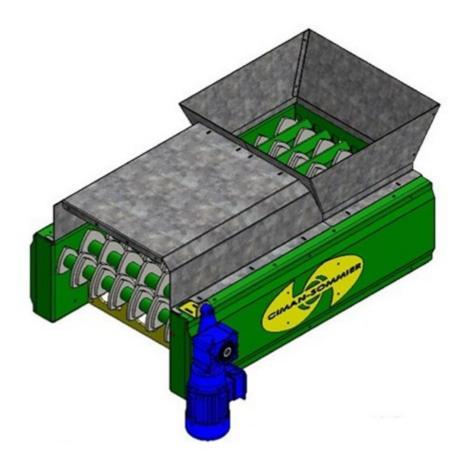

## **Rotary delimber**

Intended to be installed before the washer, The Rotary delimber allows for separation the branches of the nuts that pass between rotating shafts.

Particularly robust, it allows to break up the bundles of leaves and clods of earth.

It comes standard with a small lower hopper to be mounted and protection on the outlet side of the branches

(not listed on the diagram opposite)

The separator can be supplied as an option with feet to be determined according to of its implementation.