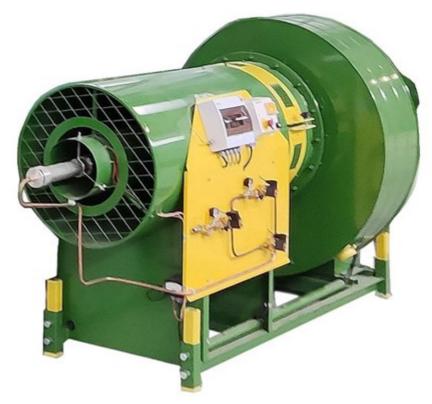

## Generatori assiali

Ideal for drying towers, these generators, which are quieter than axial generators, allow a sufficiently high pressure to pass through several meters of product

All equipped with electronic temperature control, they can run on propane or natural gas (to be specified when ordering)

Different models:

- Diameter 450
- Diameter 560
- Diameter 630

Sarl CIMAN - 19240 ALLASSAC – FRANCE - Tel 33 (0)5 55 22 64 49 www.sommier.biz - Email : info@sommier.biz